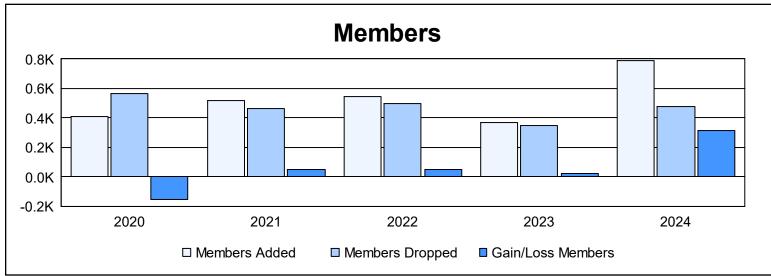

District 307B1 As of June 2024 Cumulative

| Year      | New<br>Clubs | Dropped<br>Clubs | Gain/<br>Loss<br>Clubs | New<br>Members | Charter<br>Members | Reinstate<br>Members | Transfer<br>Members | Total<br>Member<br>Added | Total<br>Members<br>Dropped | Gain/<br>Loss<br>Members |
|-----------|--------------|------------------|------------------------|----------------|--------------------|----------------------|---------------------|--------------------------|-----------------------------|--------------------------|
| 2019-2020 | 7            | 3                | 4                      | 204            | 189                | 10                   | 6                   | 409                      | 566                         | -157                     |
| 2020-2021 | 7            | 8                | -1                     | 294            | 199                | 19                   | 3                   | 515                      | 466                         | 49                       |
| 2021-2022 | 4            | 10               | -6                     | 371            | 151                | 16                   | 7                   | 545                      | 496                         | 49                       |
| 2022-2023 | 4            | 1                | 3                      | 250            | 100                | 17                   | 5                   | 372                      | 346                         | 26                       |
| 2023-2024 | 14           | 0                | 14                     | 381            | 332                | 66                   | 11                  | 790                      | 477                         | 313                      |
| Average   | 7            | 4                | 3                      | 300            | 194                | 26                   | 6                   | 526                      | 470                         | 56                       |