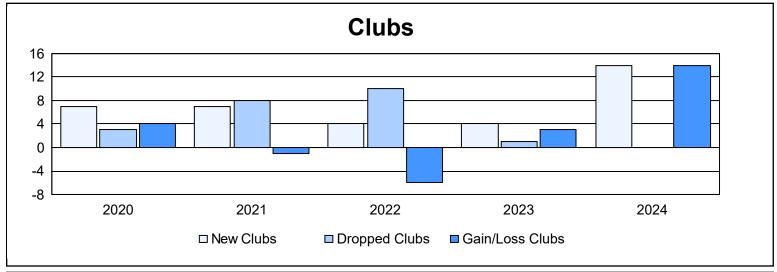

District 307B1 As of June 2024 Cumulative

| Year      | New<br>Clubs | Dropped<br>Clubs | Gain/<br>Loss<br>Clubs | New<br>Members | Charter<br>Members | Reinstate<br>Members | Transfer<br>Members | Total<br>Member<br>Added | Total<br>Members<br>Dropped | Gain/<br>Loss<br>Members |
|-----------|--------------|------------------|------------------------|----------------|--------------------|----------------------|---------------------|--------------------------|-----------------------------|--------------------------|
| 2019-2020 | 7            | 3                | 4                      | 204            | 189                | 10                   | 6                   | 409                      | 566                         | -157                     |
| 2020-2021 | 7            | 8                | -1                     | 294            | 199                | 19                   | 3                   | 515                      | 466                         | 49                       |
| 2021-2022 | 4            | 10               | -6                     | 371            | 151                | 16                   | 7                   | 545                      | 496                         | 49                       |
| 2022-2023 | 4            | 1                | 3                      | 250            | 100                | 17                   | 5                   | 372                      | 346                         | 26                       |
| 2023-2024 | 14           | 0                | 14                     | 381            | 332                | 66                   | 11                  | 790                      | 477                         | 313                      |
| Average   | 7            | 4                | 3                      | 300            | 194                | 26                   | 6                   | 526                      | 470                         | 56                       |